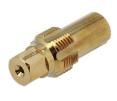

## **NOx Sensor Thread Chaser M20 x 1.5**

A short series M20 x 1.5 thread chaser to restore exhaust sensor port threads including NOx (Nitrogen Oxide) sensor port threads prior to fitting the new sensor, ideal for use in tight areas. Manufactured from chrome molybdenum with a Titanium-Nitride coating for hardness, rust resistance and longevity.

## **Additional Information**

- Applications include: DAF & Mercedes-Benz NOx sensors.
- For use on any M20 x 1.5 thread. Total length: 48mm.
- Manufactured from TiN (Titanium Nitride) coated chrome molybdenum.
- · Use with axle grease for clean threads and to catch any removed metal in the flutes.
- Other sizes also available, please see Part Nos. 9003 (M12 x 1.25), 9004 (M14 x 1.5), 9005 (M16 x 1.5), 9006 (M18 x 1.5), 9008 (M22 x 1.5).