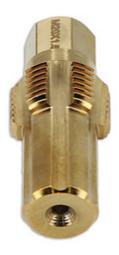

## **NOx Sensor Thread Chaser M20 x 1.5**

A short series M20 x 1.5 thread chaser to restore exhaust sensor port threads including NOx (Nitrogen Oxide) sensor port threads prior to fitting the new sensor, ideal for use in tight areas. Manufactured from chrome molybdenum with a Titanium-Nitride coating for hardness, rust resistance and longevity.

## **Additional Information**

- Applications include: DAF & Mercedes-Benz NOx sensors.
- For use on any M20 x 1.5 thread. Total length: 48mm.
- Manufactured from TiN (Titanium Nitride) coated chrome molybdenum.
- · Use with axle grease for clean threads and to catch any removed metal in the flutes.
- Other sizes also available, please see Part Nos. 9003 (M12 x 1.25), 9004 (M14 x 1.5), 9005 (M16 x 1.5), 9006 (M18 x 1.5), 9008 (M22 x 1.5).