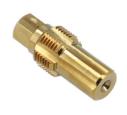

## **NOx Sensor Thread Chaser M20 x 1.5**

A short series M20 x 1.5 thread chaser to restore exhaust sensor port threads including NOx (Nitrogen Oxide) sensor port threads prior to fitting the new sensor, ideal for use in tight areas. Manufactured from chrome molybdenum with a Titanium-Nitride coating for hardness, rust resistance and longevity.

## **Additional Information**

- Applications include: DAF & Mercedes-Benz NOx sensors.
- For use on any M20 x 1.5 thread. Total length: 48mm.
- Manufactured from TiN (Titanium Nitride) coated chrome molybdenum.
- · Use with axle grease for clean threads and to catch any removed metal in the flutes.
- Other sizes also available, please see Part Nos. 9003 (M12 x 1.25), 9004 (M14 x 1.5), 9005 (M16 x 1.5), 9006 (M18 x 1.5), 9008 (M22 x 1.5).